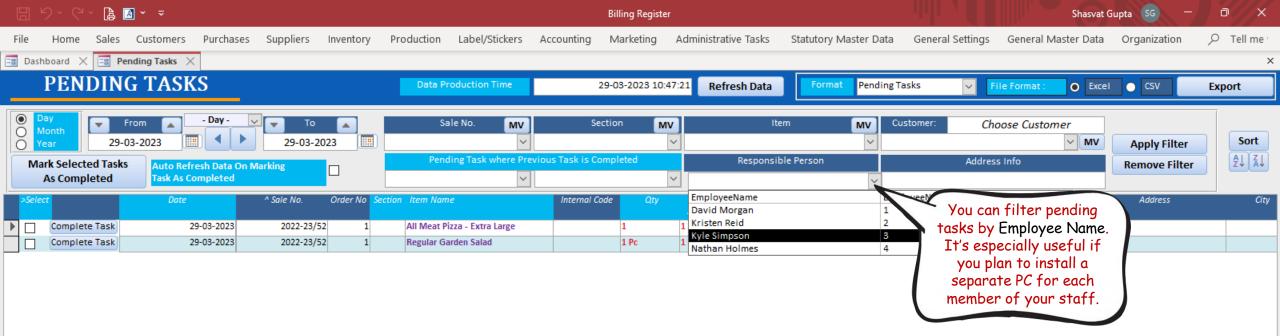

|                     |               |        |
|                                                    | Complete Task              | 29                         | -03-2023                 | 2022-23/52                                                                                                                                                                                                                           | 1          | Regular Ga      | irden Salad         |                    | 1 Pc             | 1 Pc                      | Preparation        | Nathan Holmes     |                   |                     |               |        |

There are various filters available too. You can configure the filters to get the desired set of data as needed by the workflow of your kitchen.





| し、いく、「「」」                                               | Billing Register                                                                    | Shasvat Gupta SG — 🗇 🗙                                                            |
|---------------------------------------------------------|-------------------------------------------------------------------------------------|-----------------------------------------------------------------------------------|
| File Home Sales Customers Purchases Suppliers Inventory | Production Label/Stickers Accounting Marketing Administrative Tasks Statutory Maste | r Data General Settings General Master Data Organization $   ho $ Tell me $$      |
| 🖼 Dashboard 🗙 \Xi Pending Tasks 🗙                       |