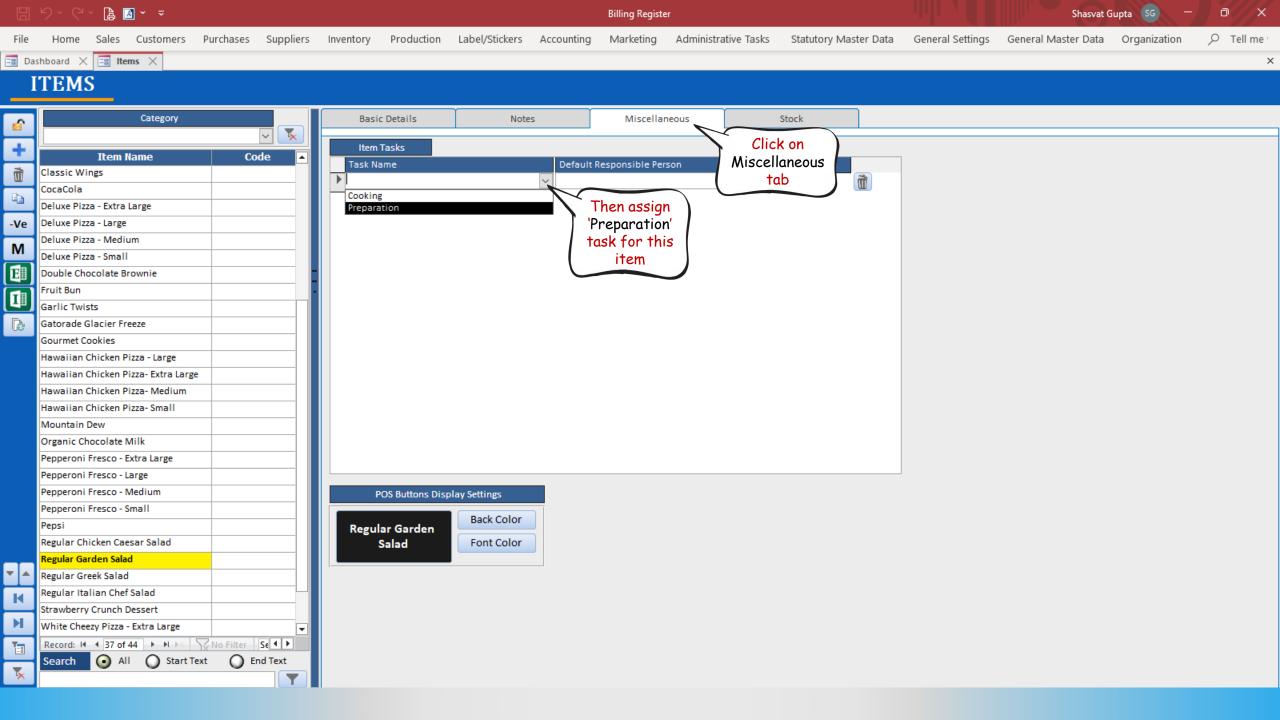

👌 🖪 🖌 🗢

Billing Register

Shasvat Gupta SG

| File     | Home Sales               | Custor        | ners Purchases                 | Supp     | oliers Inv | ventory       | Production    | Label/Sticke   | rs Account       | ing Ma       | arketing | Adminis | trative Tasks | Statutory       | y Mast | er Data Ge        | neral Settings | General Master                   | Data     | Organizat   | ion 🔎                         | Tell me                               |
|----------|--------------------------|---------------|--------------------------------|----------|------------|---------------|---------------|----------------|------------------|--------------|----------|---------|---------------|-----------------|--------|-------------------|----------------|----------------------------------|----------|-------------|-------------------------------|---------------------------------------|
| == Das   | hboard 🗙 🔚 S             | ales $	imes$  |                                |          |            |               |               |                |                  |              |          |         |               |                 |        |                   |                |                                  |          |             |                               | ×                                     |
| <u>6</u> | Date                     | Sr. No.<br>52 | Customer<br>Megan Johnson      |          | Basic Deta | ils Miscel    | llaneous Ship | ping/Service A | ddress           |              |          |         |               |                 |        | > 🖬               |                | (                                | Accou    | unting      | Send N                        | lessage                               |
| 1        | 28-02-2023               | 52            | Ella Dean                      |          | ^ Sale No: |               | 2022-23/      | 52             | SB               | Sec:         | ~        | Date:   |               | 28-0            | 3-2023 | 🔢 Sale Typ        | e: Cash Sale   | to Consumer                      |          |             |                               |                                       |
|          | 28-02-2023               | 50            | Oscar Brent                    |          | Customer   | ~             |               | e Customer     | C+               |              |          | Assig   |               |                 |        | ~ ^AD             | Local (In      |                                  | ash      | ^ Status    | <ul> <li>Initiated</li> </ul> | ~                                     |
| ccs      | 28-02-2023               | 49            | Anthony Carter                 |          | Phone:     | v             | Choose        |                | Megan Johns      |              | -        | Clear   | _             |                 |        | RES               | Sale To R      | egistered Dealer                 |          |             |                               |                                       |
| Ť        | 28-02-2023<br>28-02-2023 | 48<br>47      | Steven Jefferson<br>David Gill |          | City       |               |               | 🗸 S            |                  |              |          | ~       |               |                 |        |                   |                | POS For Tax<br>Billing Address 🗸 |          |             |                               | Apply<br>Discount                     |
| <u> </u> | 28-02-2023               | 46            | Tommy Rowe                     |          | Item No.   | >Selling      | Selling       | ^ Unit Lis     | t Un             | it Extra     | Disc     | ount    | Unit          | Unit Sale       |        | Gross             | Gross          | Sale                             |          | ^ Tax       | Net                           |                                       |
| Ea -     | 27-02-2023               | 45            | Connor Langley                 |          |            | Qty.^         | Unit          | Price          | с                | harge        | 5        | %       | Discount      | Price           |        | Price             | Discount       | Price                            |          | mount       | Price                         |                                       |
|          | 27-02-2023               | 44            | Beth Asheton                   |          | 1          | 1             | Pc 🗸          | 9.74           | /Pc 0.00         | 0 /Pc        |          | 0       | 0.00          | 9.74            |        | 9.74              | 0.00           | 9.74                             | <u> </u> | 0.75        | 10.49                         |                                       |
| ß        | 27-02-2023               | 43            | Anthony Carter                 |          |            | Boneless Wir  | -             |                |                  |              | With     | -       |               | W/0             |        |                   | ^ I-Note       |                                  | Misc     |             | Initiated                     | $\sim$                                |
| I        | 27-02-2023<br>27-02-2023 | 42            | To a Charles ad                |          | 2          | 1             | Ct 🗸          | 10.20          | /Ct 0.00         | 0 /Ct        |          | 0       | 0.00          | 10.20           |        | 10.20             | 0.00           | 10.20                            | <u> </u> | 0.79        | 10.99                         |                                       |
|          | 27-02-2023               | 41<br>40      | Tom Stratford<br>Oscar Brent   |          |            | All Meat Pizz |               |                |                  |              | With     |         |               | w/o             |        |                   | ^ I-Note       |                                  | Misc     |             | Initiated                     | ~                                     |
| S        | 27-02-2023               | 39            | oscar brene                    | •        |            | 1             | Pc 🗸          | 3.70           | /Pc 0.00         | 0 /Pc        |          | 0       | 0.00          | 3.70            |        | 3.70              | 0.00           | 3.70                             |          | 0.29        | 3.99                          |                                       |
| Α        | 27-02-2023               | 38            | Hannah Bishop                  |          | Altem (    | Organic Choc  | olate Milk    |                |                  |              | With     |         |               | W/0             |        |                   | ^ I-Note       |                                  | Misc     | ^ Status    | Initiated                     | $\sim$                                |
| 1        | 26-02-2023               | 37            | Josh White                     |          |            |               |               |                |                  |              |          |         |               |                 |        |                   |                |                                  |          |             |                               |                                       |
|          | 26-02-2023               | 36            |                                |          |            |               |               |                |                  |              |          |         |               |                 |        |                   |                |                                  |          |             |                               |                                       |
| E        | 26-02-2023               | 35            | Corkery Inc                    |          |            |               |               |                |                  |              |          |         |               |                 |        |                   |                |                                  |          |             |                               |                                       |
| S        | 26-02-2023               | 34            | Charlotte Newman               |          |            |               |               |                |                  |              |          |         |               |                 |        |                   |                |                                  |          |             |                               |                                       |
| <u> </u> | 26-02-2023               | 33            | Blake Hutchinson               |          |            |               |               |                |                  |              |          |         |               |                 |        |                   |                |                                  |          |             |                               |                                       |
|          | 26-02-2023               | 32            | Rebecca Hill                   |          |            |               |               |                |                  |              |          |         |               |                 |        |                   |                |                                  |          |             |                               |                                       |
|          | 26-02-2023               | 31            | Stanton LLC                    |          |            |               |               |                |                  |              |          |         |               |                 |        |                   |                |                                  |          |             |                               |                                       |
|          | 26-02-2023<br>25-02-2023 | 30<br>29      | Rebecca Hill                   |          |            |               |               |                |                  |              |          |         |               |                 |        |                   |                |                                  |          |             |                               |                                       |
|          | 25-02-2023               | 29            | Holly Compton                  |          |            |               |               |                |                  |              |          |         |               |                 |        |                   |                |                                  |          |             |                               |                                       |
|          | 25-02-2023               | 20            | nony compton                   |          |            |               |               |                |                  |              |          |         |               |                 |        |                   |                |                                  |          |             |                               |                                       |
|          | 25-02-2023               | 26            | Natalie Kennedy                |          |            |               |               |                |                  |              |          |         |               |                 |        |                   |                |                                  |          |             |                               |                                       |
|          | 25-02-2023               | 25            | Hudson Hughes                  |          | Delete     | Item Se       | elected All   | Quanti         | ty —             | 1            | +        | Item    | Order 🔒       | 3               |        | Gross Price(Excl. | )              | 23.64                            |          |             |                               |                                       |
|          | 25-02-2023               | 24            |                                |          |            |               | Y             |                |                  |              |          |         |               | d Items From S  |        | Discount % :      |                | 0                                | ^ Currei | nt Credit B | alance                        | Pay/Take                              |
|          | 25-02-2023               | 23            | Connor Langley                 |          | Items Wi   | th-Without    | Additional Ch | harges         |                  |              |          |         | LOa           | id items From 3 |        | Disco             | ount :         | 0.00                             |          |             | 0.00                          | Balance                               |
| E+       | 25-02-2023               | 22            | Samuel James                   |          |            |               | Search Ite    | m Here         |                  |              |          | Scan I  | Barcode Her   | re              |        | Sale Price(Excl.  | )              | 23.64                            | Recei    | ived IN     | ^ Amount                      |                                       |
| ΞY       | 24-02-2023               | 21            | Oberbrunner and So             | er 📗     | Main       | Category      |               | Items          |                  |              | Intern   | al Code | List Price    | Тах             |        | Addi. Chrgs(Excl. | )              | 0.00                             | ash      | ~           |                               | 0.00 D                                |
|          | 24-02-2023               | 20            |                                |          | Appet      |               |               |                | Organic Apple J  | luice 96 Fl. |          |         | 2.99          | Incl            |        | ^ Tax Am          | ount :         |                                  |          | v           |                               | 0.00 D 🗸                              |
| ▼ ▲      | 24-02-2023               | 19            | Kanika Kapoor                  |          | Baker      |               |               |                | ina 20 oz bottle |              | _        |         | 2.49          | Incl            |        | Net F             | Price :        | In Billi                         | na Re    | aister      |                               |                                       |
| K        | 24-02-2023               | 18            | Keebler Inc                    |          | Bever      | -             |               | CocaC          |                  |              | _        |         | 2.49          | Incl            |        | ^ Round           | l Off :        | we call                          |          |             |                               | 0.00 Clear                            |
| _        | 24-02-2023<br>24-02-2023 | 17<br>16      | Samantha Chambers              | 5        | Desse      | -             |               |                | ade Glacier Fre  | eze          |          |         | 2.99          | Incl            |        | Receivable        | Amt:           | Slip'. C                         |          |             |                               | $\sim$                                |
| H        | 24-02-2023               | 15            | Josh Halsey                    | <b>_</b> | Pizzas     |               |               |                | tain Dew         |              |          |         | 2.49          | Incl            |        | ^ Change I        | Paid :         |                                  |          |             |                               | 🖇 Invoice                             |
| T        |                          |               | No Filter                      | Si       | Salad      |               |               |                | ic Chocolate M   | ilk          |          |         | 3.99          | Incl            |        | Amt Balan         | ce :           | Print t                          | ie sa    | ie Siip.    |                               | Invoice                               |
| 1        |                          |               | rt Text O End Text             |          |            | -             |               |                |                  |              |          |         | 2.40          | last            |        |                   |                | Sale                             | Slip     | 1L 80(70) r |                               |                                       |
| 5        |                          | 0 34          |                                |          |            |               |               |                |                  |              |          |         |               |                 |        |                   |                |                                  |          |             | 10                            | 1 1 1 1 1 1 1 1 1 1 1 1 1 1 1 1 1 1 1 |
|          |                          |               |                                | T        |            |               |               |                |                  |              |          |         |               |                 |        |                   |                | Pri                              | nt All   | Print/Se    | end PDF                       |                                       |

🗄 9× C× 🔓 🖪 • 🔻

Billing Register

Shasvat Gupta SG

| File     | Home Sale:                    | 5 Custor       | mers Purchases                      | Suppliers     | Inventory     | Production      | Label/Stic   | kers Ac             | counting       | Marketing   | Adminis | trative Tasks | s Statutory     | y Mas     | ter Data Ge                | neral Settings | General Master                   | Data    | Organizat     | tion ,C            | ) Tell me         |
|----------|-------------------------------|----------------|-------------------------------------|---------------|---------------|-----------------|--------------|---------------------|----------------|-------------|---------|---------------|-----------------|-----------|----------------------------|----------------|----------------------------------|---------|---------------|--------------------|-------------------|
| == Das   | hboard 🗙 🔳                    | Sales $	imes$  |                                     |               |               |                 |              |                     |                |             |         |               |                 |           |                            |                |                                  |         |               |                    | ×                 |
| <u>6</u> | Date                          | Sr. No.        | Customer                            | A Basic C     | Details Misce | ellaneous Shipp | oing/Service | e Address           |                |             |         |               |                 |           | > 🖬                        |                | ſ                                | Acco    | unting        | Send               | Message           |
|          | 28-03-2023<br>28-02-2023      | 52<br>51       | Megan Johnson<br>Ella Dean          | ^ Sale        | No:           | 2022-23/5       | 2            |                     | SB Sec:        |             | Date:   |               | 28-0            | 3-2023    | 3 Sale Type                | Cash Sale t    | to Consumer                      |         |               |                    | ~                 |
| +        | 28-02-2023                    | 50             | Oscar Brent                         | Custom        | ier 🗸         |                 | Custome      |                     | C+ ^ID:        | MI2         | Assig   |               | 200             | 0 2020    |                            | local (In      |                                  | Cash    | ^ Status      | > Initiate         |                   |
| ccs      | 28-02-2023                    | 49             | Anthony Carter                      | Phone         |               | Choose          |              | e: Megan            |                |             | Clear   |               |                 |           | ✓ ^AD<br>RES               | Sale To R      | egistered Dealer                 |         |               |                    |                   |
| Ť        | 28-02-2023<br>28-02-2023      | 48<br>47       | Steven Jefferson<br>David Gill      | City          |               |                 | _            | State               |                |             | ~       |               |                 |           |                            | F              | POS For Tax<br>Billing Address 🗸 |         |               |                    | Apply<br>Discount |
|          | 28-02-2023                    | 46             | Tommy Rowe                          | Item          | No. >Selling  | Selling         | ^ Unit L     | List                | Unit Extra     | Dis         | count   | Unit          | Unit Sale       |           | Gross                      | Gross          | Sale                             |         | ^ Tax         | Net                |                   |
| E.       | 27-02-2023                    | 45             | Connor Langley                      |               | Qty.^         | Unit            | Price        |                     | Charge         |             | %       | Discount      | Price           |           | Price                      | Discount       | Price                            | A       | mount         | Price              |                   |
| B        | 27-02-2023                    | 44             | Beth Asheton                        |               |               | Pc v            | 9.74         | /Pc                 | 0.00 /         |             | 0       | 0.00          | 9.74            |           | 9.74                       | 0.00           | 9.74                             | DAtes.  | 0.75          | 10.49<br>Initiated | 9                 |
|          | 27-02-2023                    | 43             | Anthony Carter                      | - 2           |               | -               | 10.20        | /Ct                 | 0.00 /         | With<br>/Ct | 0       | 0.00          | W/O<br>10.20    |           | 10.20                      | 0.00           | 10.20                            | Misc    | ^ Status 0.79 | 10.99              |                   |
| IB       | 27-02-2023                    | 42             | Tom Stratford                       | -<br>//te     |               |                 | 10.20        | /01                 | 0.00 /         | With        | v       | 0.00          | 10.20<br>W/O    |           | 10.20                      | ^ I-Note       | 10.20                            | Misc    |               | Initiated          | ,<br>             |
| S        | 27-02-2023                    | 40             | Oscar Brent                         |               | 1             | Pc V            | 3.70         | /Pc                 | 0.00 /         |             | 0       | 0.00          | 3.70            |           | 3.70                       | 0.00           | 3.70                             |         | 0.29          | 3.99               |                   |
|          | 27-02-2023                    | 39             |                                     | - <u>Alte</u> | m Organic Cho |                 |              |                     | /              | With        |         |               | w/o             |           |                            | ^ I-Note       |                                  | Misc    |               | Initiated          | ~                 |
| Α        | 27-02-2023                    | 38             | Hannah Bishop                       |               |               |                 |              | I                   |                |             |         |               |                 |           |                            |                |                                  |         |               |                    |                   |
| L        | 26-02-2023<br>26-02-2023      | 37<br>36       | Josh White                          |               |               |                 |              |                     |                |             |         |               |                 |           |                            |                |                                  |         |               |                    |                   |
| E        | 26-02-2023                    | 35             | Corkery Inc                         |               |               |                 |              |                     |                |             |         |               |                 |           |                            |                |                                  |         |               |                    |                   |
| S        | 26-02-2023                    | 34             | Charlotte Newman                    |               |               |                 |              |                     |                |             |         |               |                 |           |                            |                |                                  |         |               |                    |                   |
| 5        | 26-02-2023                    | 33             | Blake Hutchinson                    |               |               |                 |              |                     |                |             |         |               |                 |           |                            |                |                                  |         |               |                    |                   |
|          | 26-02-2023                    | 32             | Rebecca Hill                        |               |               |                 |              |                     |                |             |         |               |                 |           |                            |                |                                  |         |               |                    |                   |
|          | 26-02-2023                    | 31             | Stanton LLC                         |               |               |                 |              |                     |                |             |         |               |                 |           |                            |                |                                  |         |               |                    |                   |
|          | 26-02-2023                    | 30             | Rebecca Hill                        |               |               |                 |              |                     |                |             |         |               |                 |           |                            |                |                                  |         |               |                    |                   |
|          | 25-02-2023                    | 29<br>28       | Holly Compton                       |               |               |                 |              |                     |                |             |         |               |                 |           |                            |                |                                  |         |               |                    |                   |
|          | 25-02-2023                    | 20             | nony compton                        |               |               |                 |              |                     |                |             |         |               |                 |           |                            |                |                                  |         |               |                    |                   |
|          | 25-02-2023                    | 26             | Natalie Kennedy                     |               | _             | ~               |              |                     |                |             |         |               |                 |           |                            |                |                                  |         |               |                    |                   |
|          | 25-02-2023                    | 25             | Hudson Hughes                       | Dele          | ete Item 🦉    | Selected All    | Quar         | ntity –             | - 1            | +           | ltem    | Order 1       | 3               | ↓         | Gross Price(Excl.          | /              | 23.64                            |         |               |                    |                   |
|          | 25-02-2023                    | 24             |                                     | Items         | With-Withou   | t Additional Ch | arges        |                     |                |             |         | Loi           | ad Items From S | <b>60</b> | Discount % :<br>Disco      | unt :          | 0                                | ^ Curre | nt Credit B   |                    | Pay/Take          |
| E+       | 25-02-2023                    | 23             | Connor Langley                      |               |               |                 | -            |                     |                |             |         |               |                 |           | Disco<br>Sale Price(Excl.) |                | 0.00                             |         |               | 0.00               |                   |
| 14       | 25-02-2023                    | 22<br>21       | Samuel James<br>Oberbrunner and Sor |               |               | Search Iter     | _            |                     |                |             |         | Barcode He    |                 |           | Addl. Chrgs(Excl.          |                | 23.64                            |         | ived IN       | ^ Amour            |                   |
| ŧΤ       | 24-02-2023                    | 20             | o ser branner and sor               |               | ain Category  |                 | ▲ Item       |                     |                |             | al Code | List Price    |                 |           | ^ Tax Am                   |                | 1.02                             | Cash    | ~             |                    | 0.00 D            |
| -        | 24-02-2023                    | 19             | Kanika Kapoor                       |               | opetizers     |                 |              | -                   | Apple Juice 96 | FI. Oz      |         | 2.99          | Incl            |           | Net P                      |                | 25.47                            | -       | ~             |                    | 0.00 D 🖵          |
|          | 24-02-2023                    | 18             | Keebler Inc                         |               | akery         |                 |              | uafina 20 oz        | Dottie         |             |         | 2.49          | Incl            |           | ^ Round                    |                | 0.00 Amt                         | Rece    | Or, you       | u can              | 00 Clear          |
| N.       | 24-02-2023                    | 17             | Samantha Chambers                   |               | everages      |                 |              | aCola<br>orade Glac | ior Fronto     |             |         | 2.49          | Incl            |           | Receivable                 |                | 25.47 Prin                       | t Set   | click he      | ere to             | ~                 |
| ы        | 24-02-2023                    | 16             |                                     |               | esserts       |                 |              | untain Dew          |                |             |         | 2.99          | Incl            |           | ^ Change F                 |                | 0.00 Copy                        | ,       | Print Pr      | eview              | 1 Invoice         |
| -        | 24-02-2023<br>Record: M 4 1 0 | 15<br>f 52 → → | Josh Halsey                         |               | zzas<br>alads |                 |              | anic Chocol         |                |             |         | 3.99          | Incl            |           | Amt Balan                  |                | 25.47 Size                       | -( .    | the Sale      | e Slip.            | Invoice           |
| 1        |                               |                | rt Text O End Text                  | 58            | naus          | ]               |              | -:                  |                |             |         | 3.35          | leal            | -         |                            |                | Sale                             |         | 1L 80(70) r   |                    |                   |
| <b>*</b> |                               |                |                                     |               |               |                 |              |                     |                |             |         |               |                 |           |                            |                | _                                |         |               |                    |                   |
|          |                               |                |                                     |               |               |                 |              |                     |                |             |         |               |                 |           |                            |                | Pr                               | int All | Print/S       | end PDF            |                   |