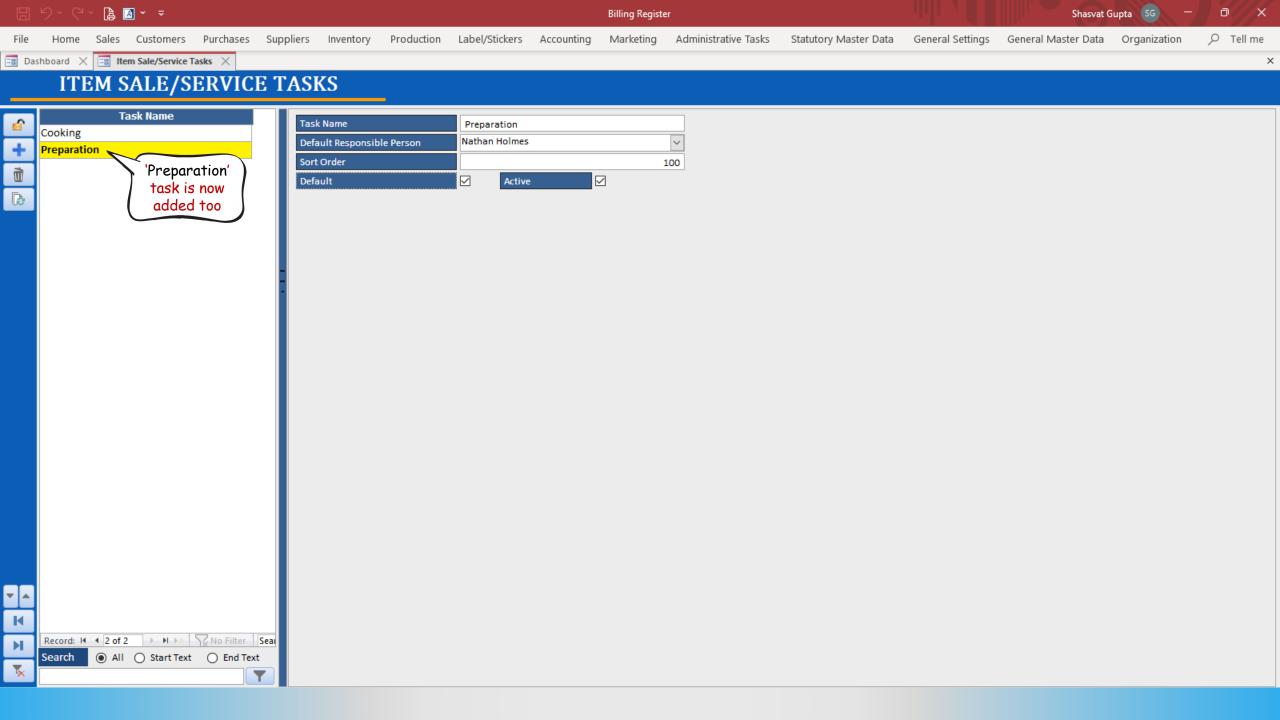

|   | /                      |      |
|---|------------------------|------|
|   | Morgan's Pizza         |      |
|   | SALE SLIP              |      |
|   | v. No. : 2022-23/52    |      |
|   | ate : 28-03-2023       |      |
| N | 0.1                    |      |
| # | ltem                   | Qty  |
| 1 | Boneless Wings         | 1 Pc |
| 2 | All Meat Pizza - Small | 1    |
| 3 | Organic Chocolate Milk | 1 Pc |
|   |                        |      |
|   |                        |      |
|   |                        |      |
|   |                        |      |
|   |                        |      |
|   |                        |      |
|   |                        |      |
|   |                        |      |
|   |                        |      |
|   |                        |      |
|   |                        |      |
|   |                        |      |
|   |                        |      |
|   |                        |      |
|   |                        |      |
|   |                        |      |
|   |                        |      |
|   |                        |      |
|   |                        |      |